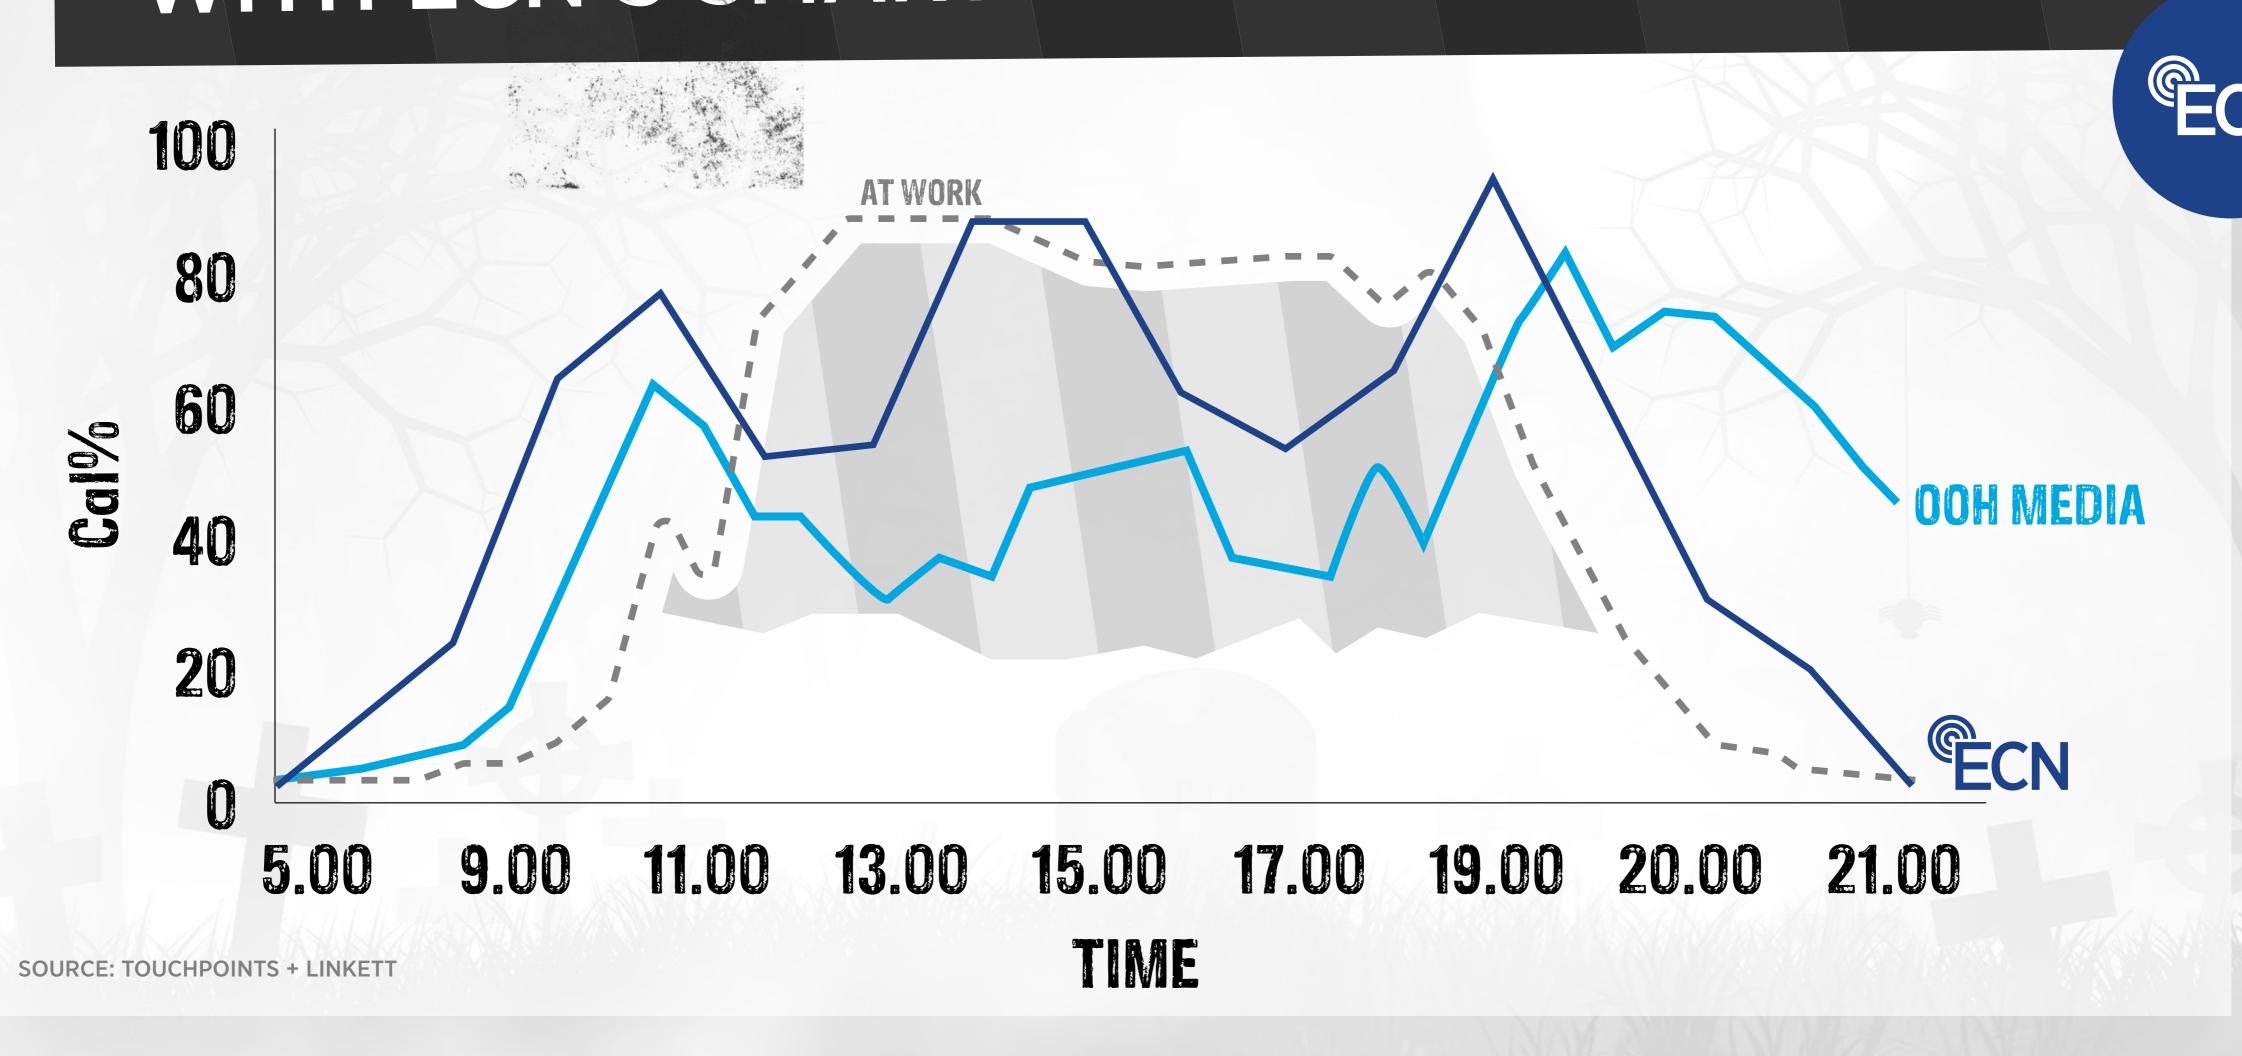

## OOH DELIVERS AS PEOPLE GO IN AND OUT OF WORKPLACE

WITH

AMPLIFICATION

AFTER-WORK
LEISURE

# AMPLIFY YOUR OOH CAMPAIGNS WITH ECN'S SMART & TARGETED SOLUTIONS

AMPLIFY WITH WORKPLACE
THE REAL LIFE SOCIAL NETWORK
WHERE BRAND EXPERIENCES ARE SHARED.