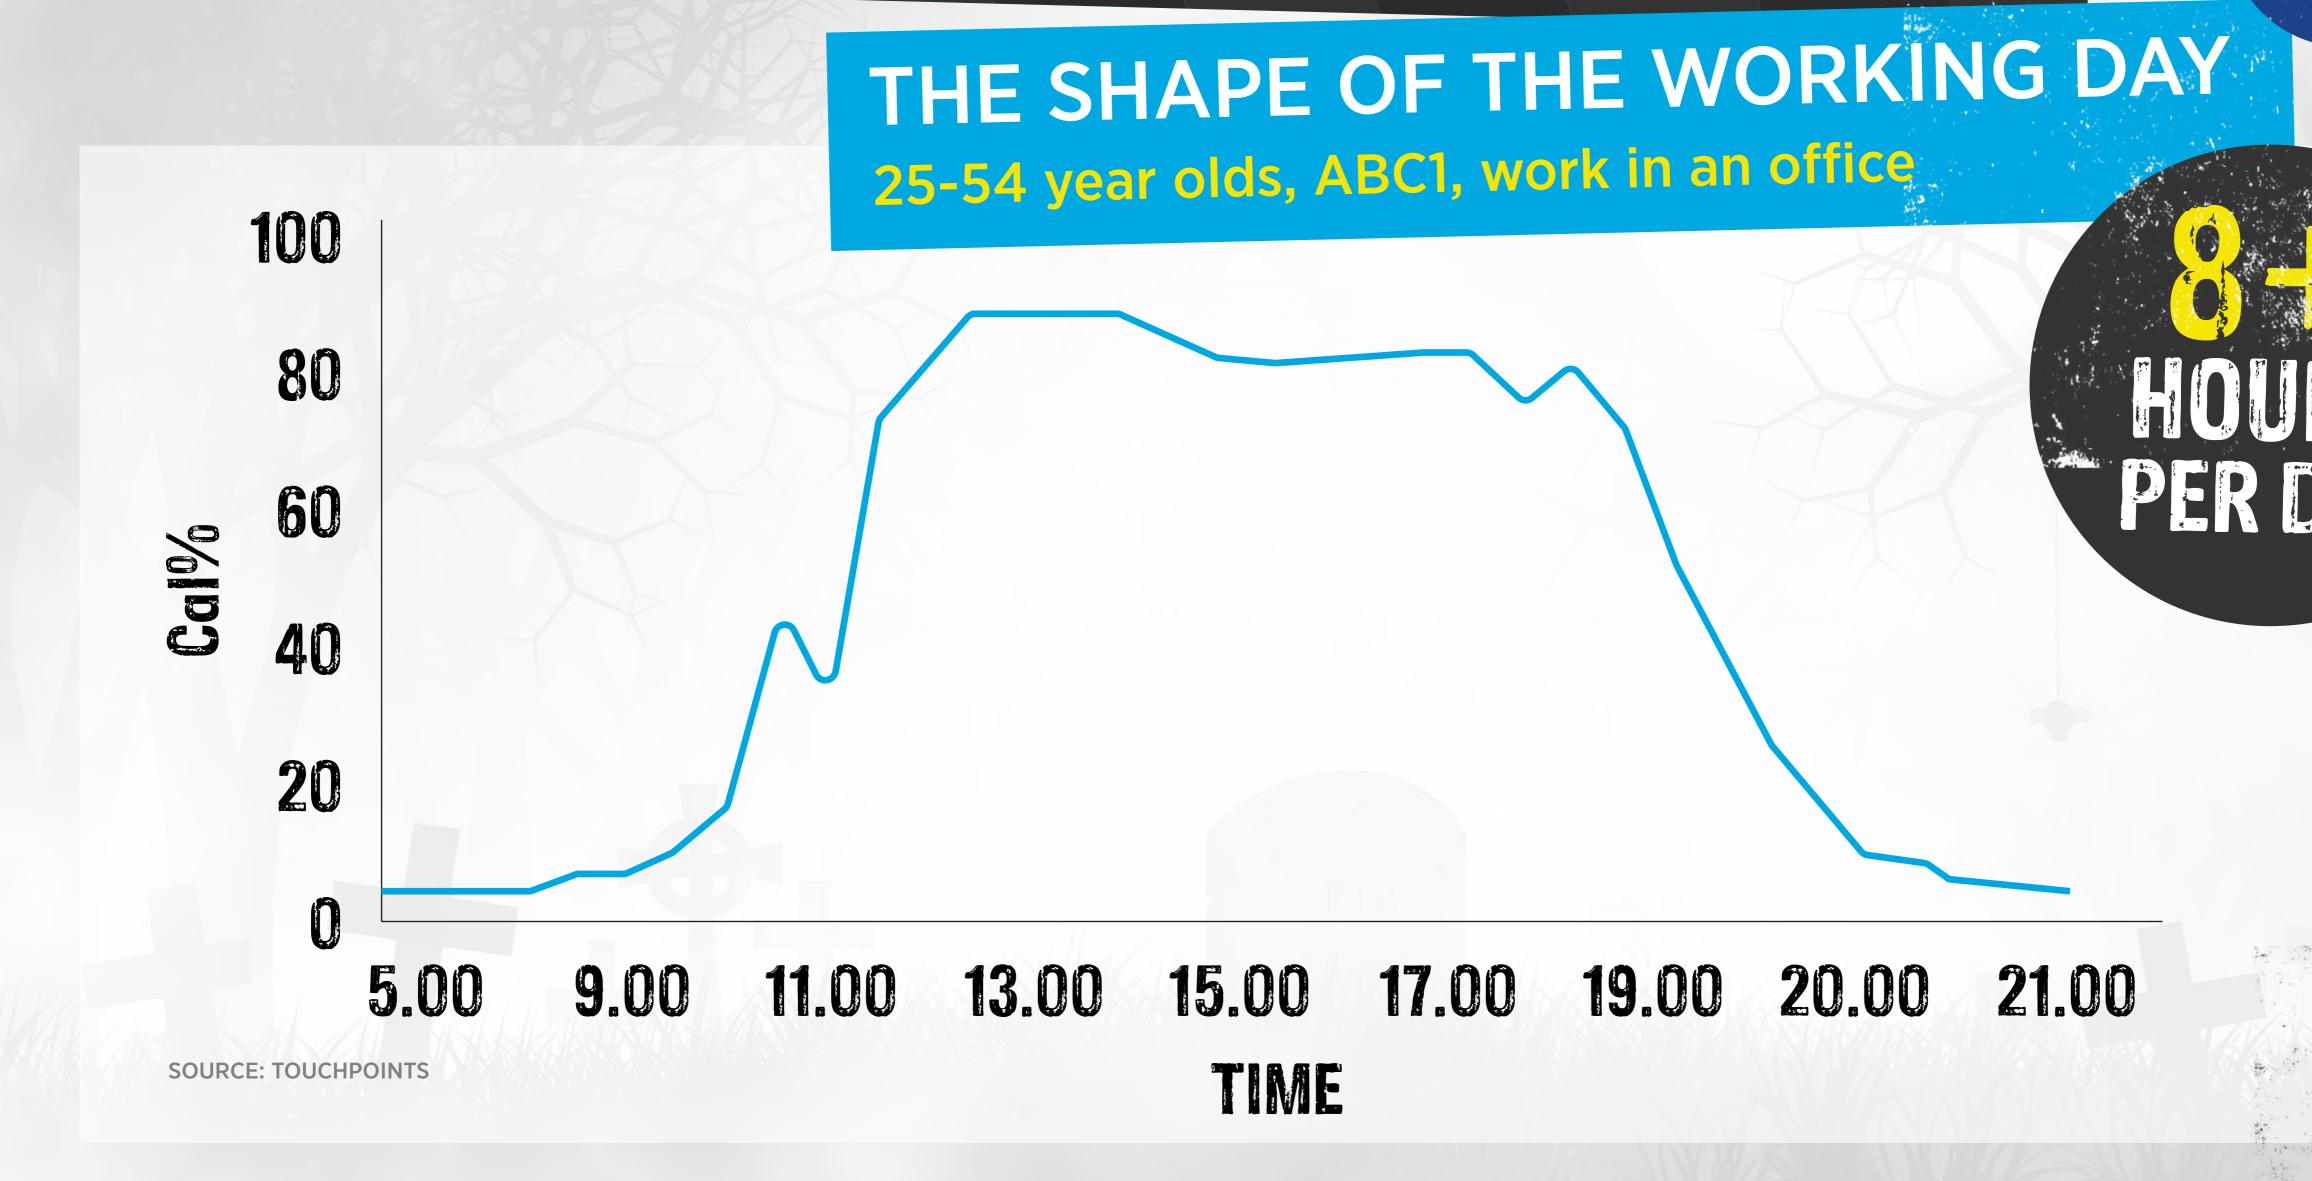

### LET'S LOOK AT A TYPICAL WORK DAY

# LOW OR NO MEDIA CONSUMPTION, CREATES AN AUDIENCE DEADZONE OUR COURT COUR

The audience is most engaged with Broadcast TV in the evening, after work hours.