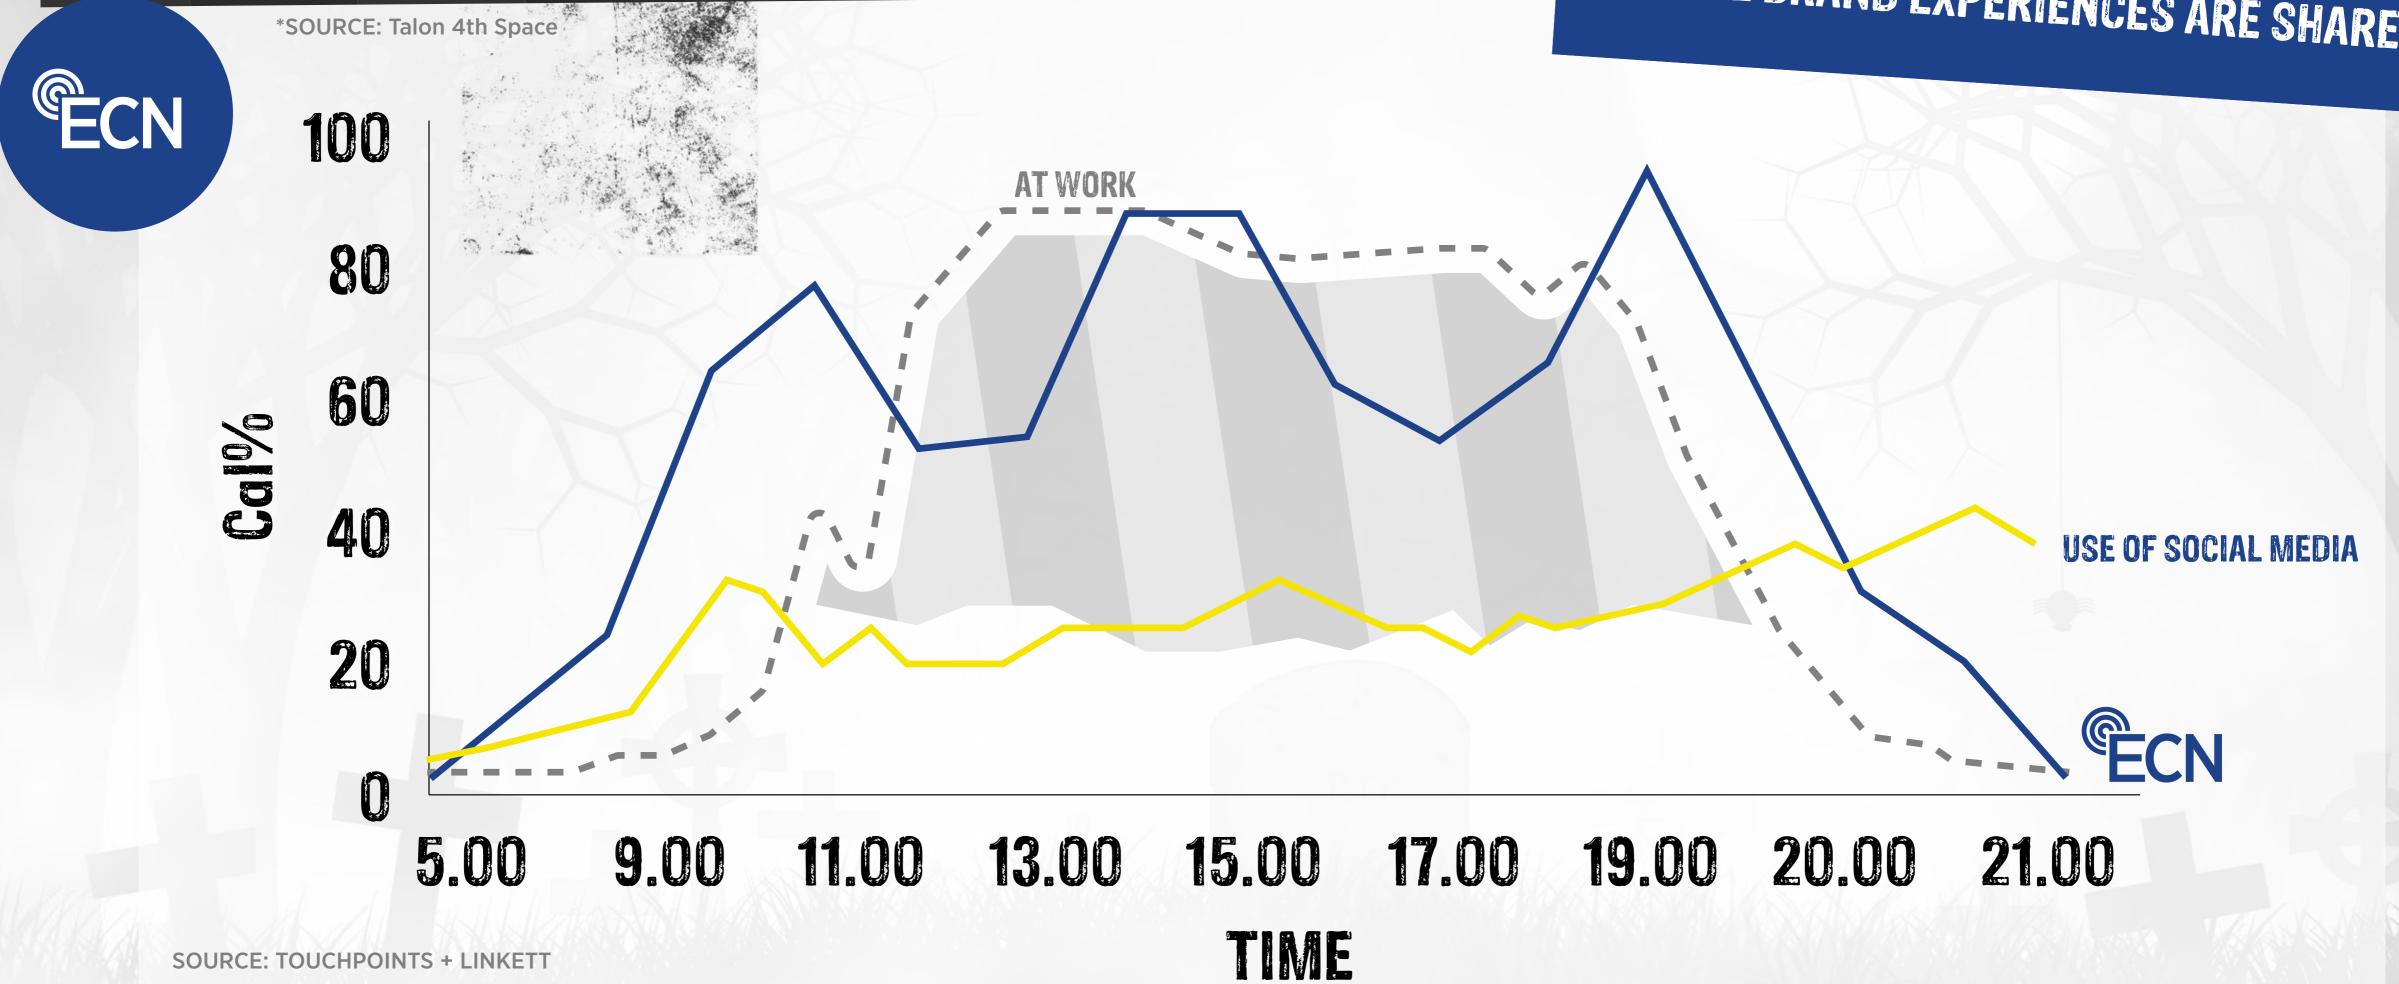

#### WHAT IS THE AUDIENCE DEADZONE?

The London office worker audience is exposed to a variety of media on their way to and from work, however, once they get to work, traditional mass media reach creating an audience DEADZONE for campaigns.

# LOW OR NO MEDIA CONSUMPTION, CREATES AN AUDIENCE DEADZONE OUR COURT COUR

The audience is most engaged with Broadcast TV in the evening, after work hours.

#### PRINT

Consumption is considerably low amongst the working audience. Slight engagement during commuting periods.

**SOURCE: TOUCHPOINTS** 