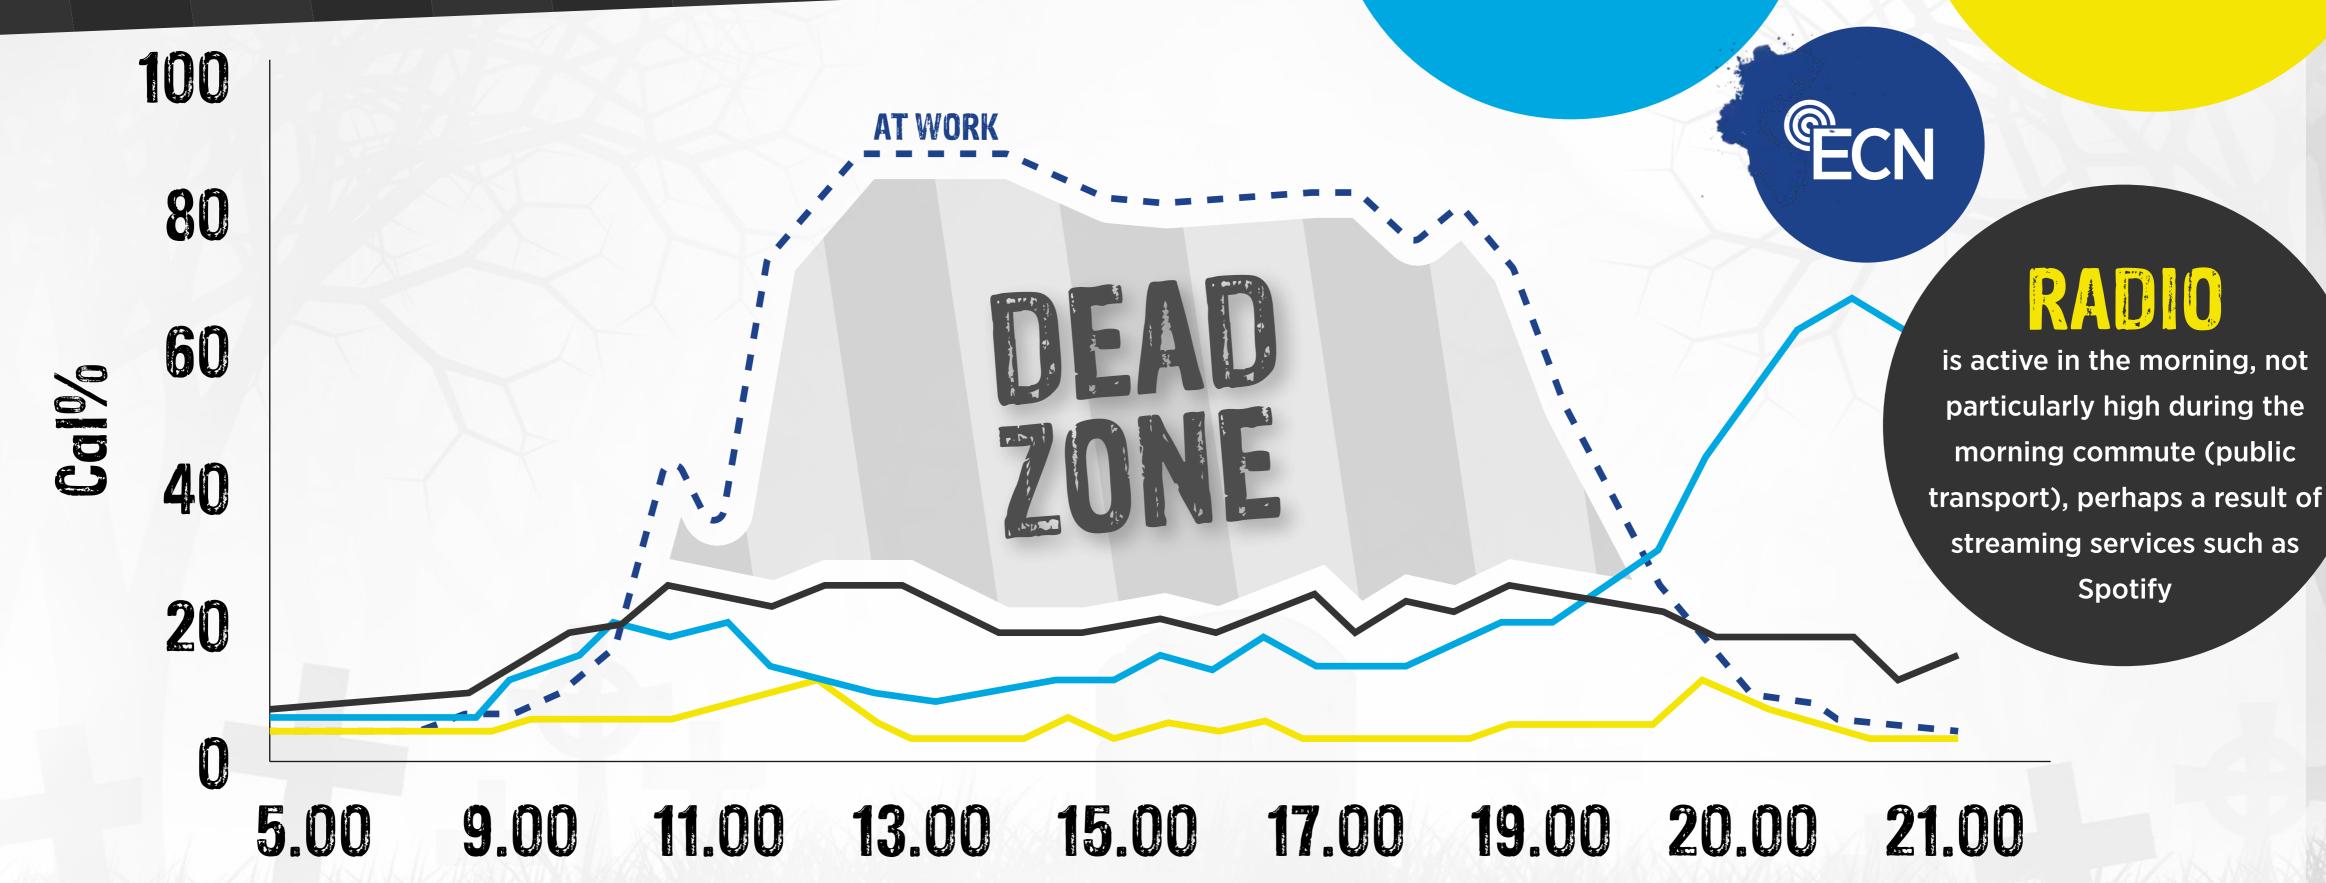

#### WHAT IS THE AUDIENCE DEADZONE?

The London office worker audience is exposed to a variety of media on their way to and from work, however, once they get to work, traditional mass media reach creating an audience DEADZONE for campaigns.

# LOW OR NO MEDIA CONSUMPTION, CREATES AN AUDIENCE DEADZONE OUR COURT COUR

The audience is most engaged with Broadcast TV in the evening, after work hours.

#### PRINT

Consumption is considerably low amongst the working audience. Slight engagement during commuting periods.

**SOURCE: TOUCHPOINTS** 