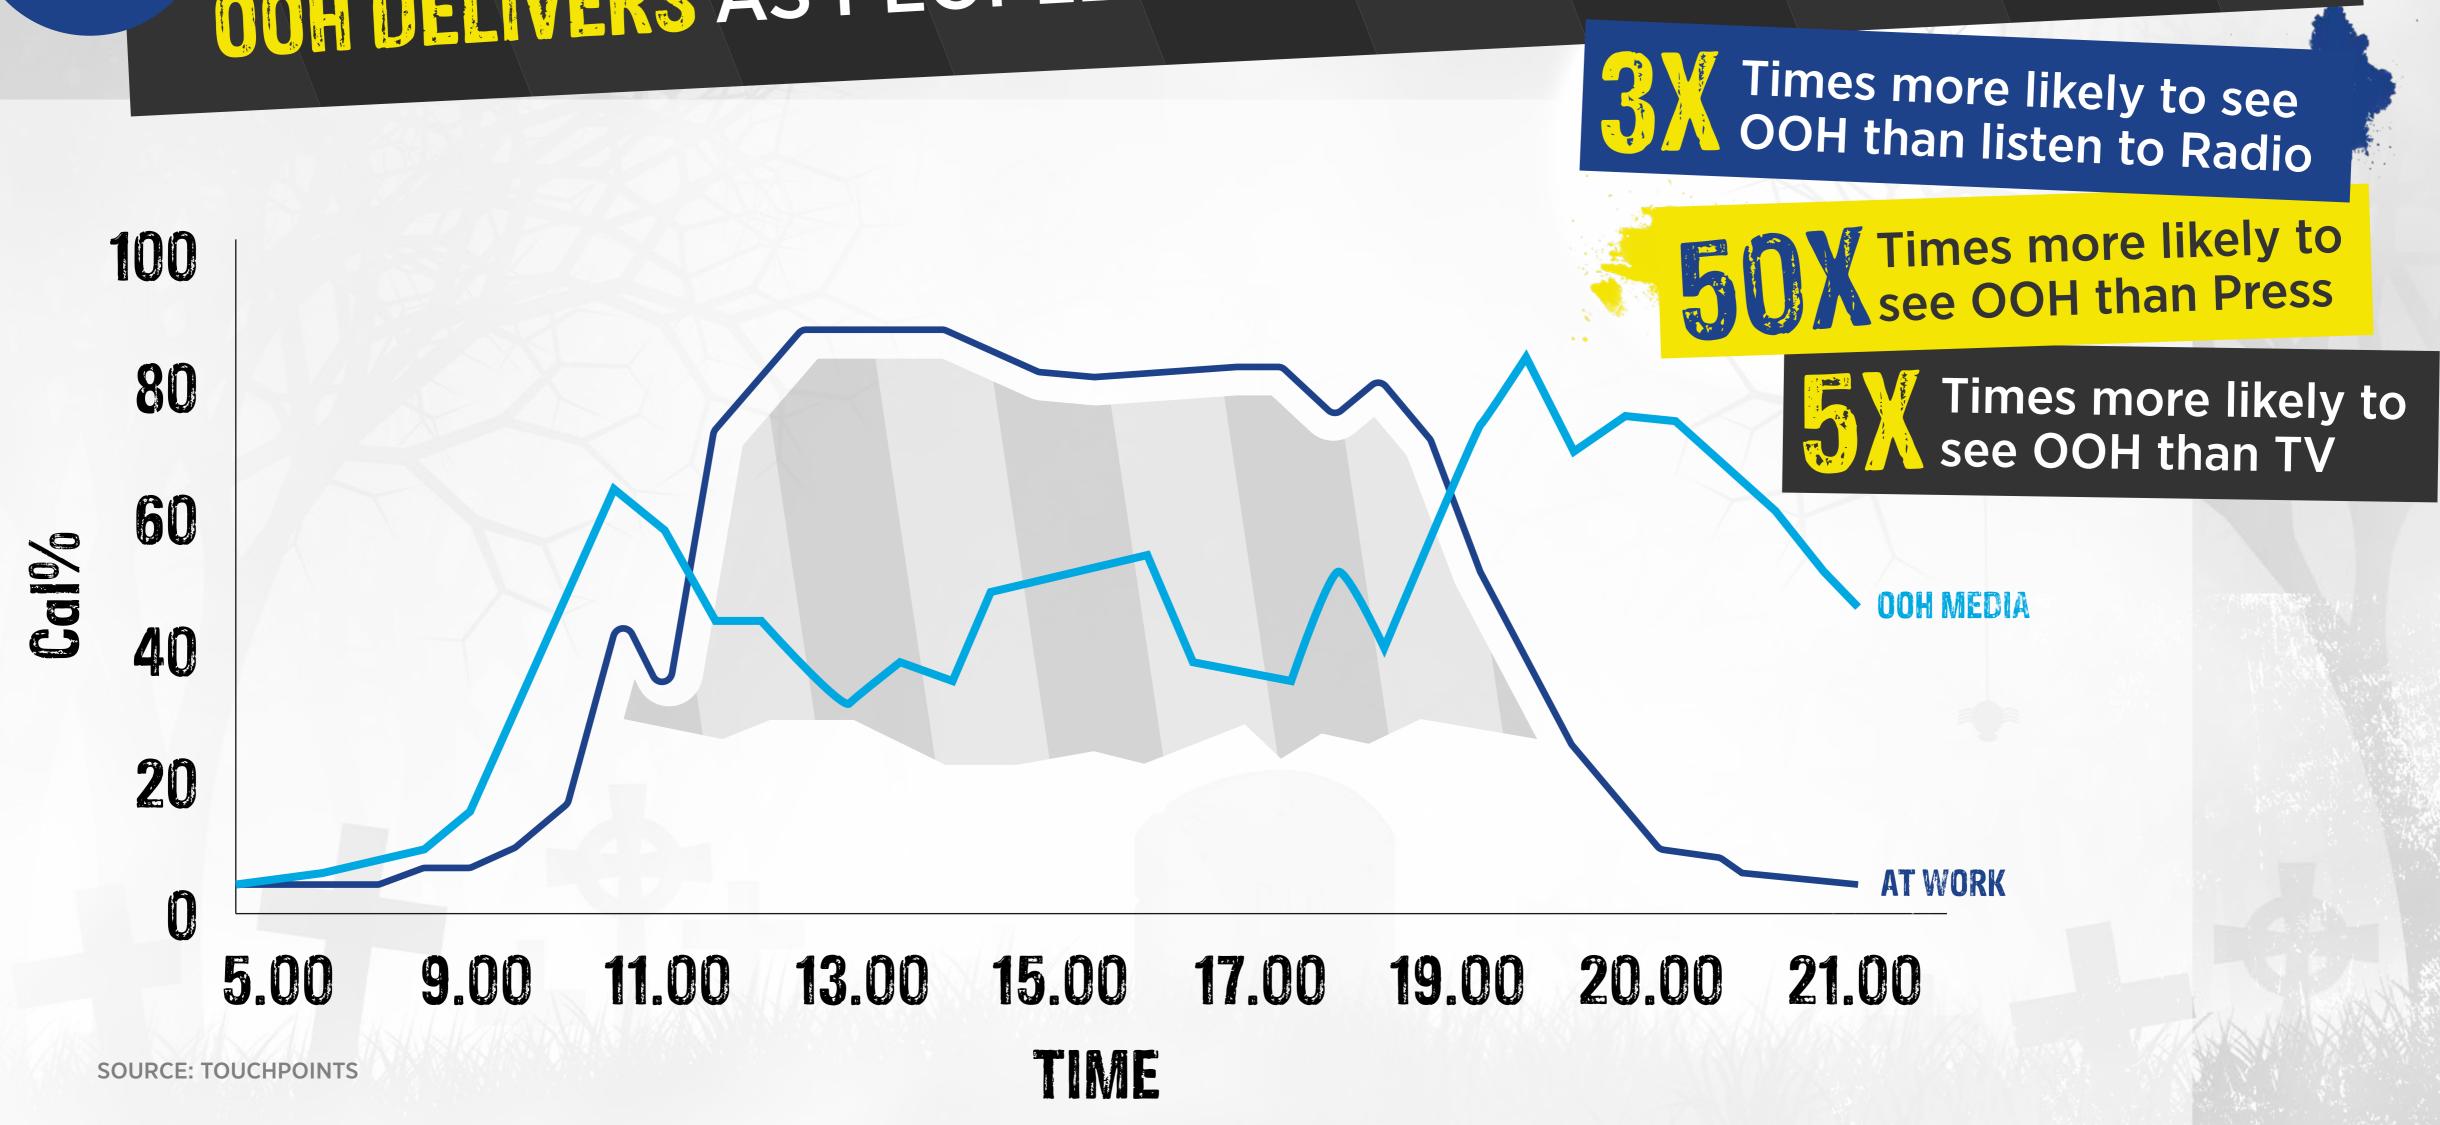

## OOH DELIVERS AS PEOPLE GO IN AND OUT OF WORKPLACE

WITH

AMPLIFICATION

AFTER-WORK
LEISURE