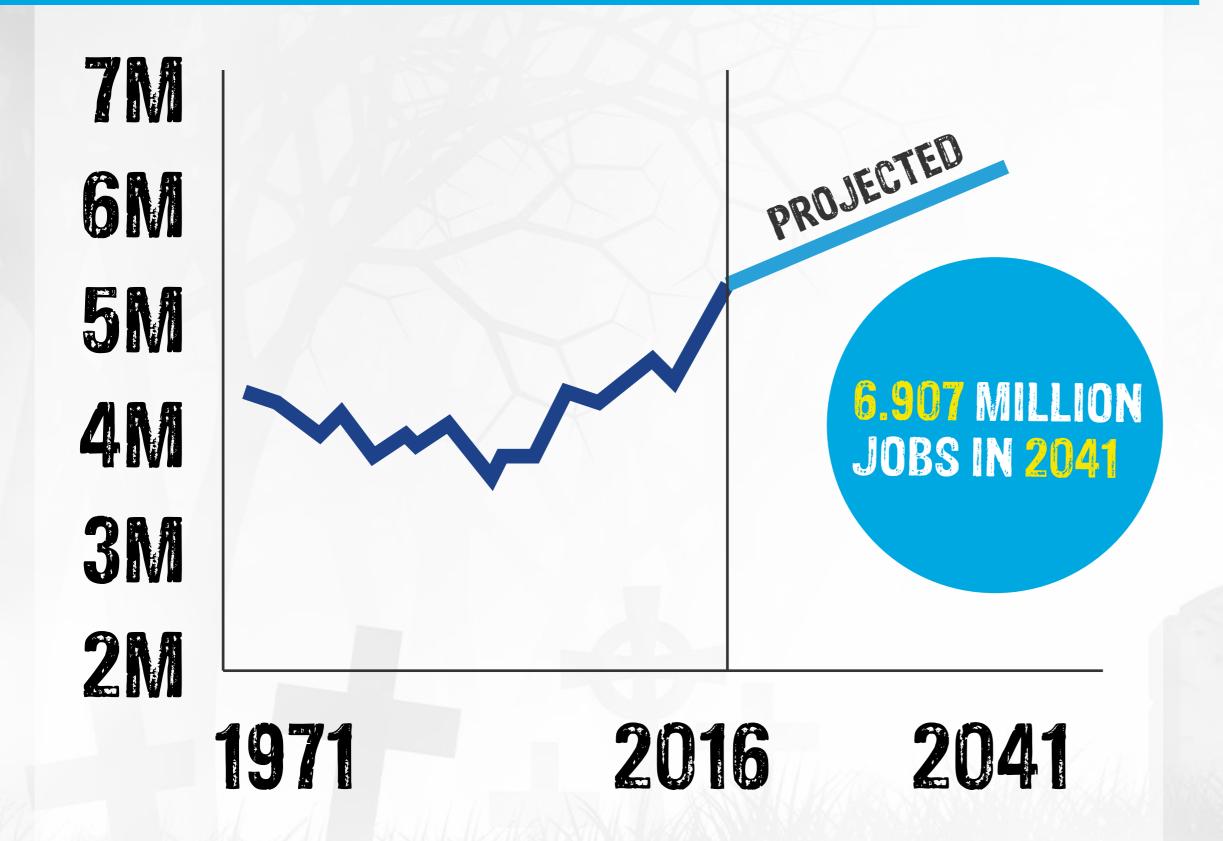

### LONDON IS THE EMPLOYMENT ENGINE OF THE UK

#### 0.75% GROWTH RATE (49,000 ADDITIONAL JOBS)

#### SECTOR TRENDS

These six sectors account for nearly three fifths of the expected total London increase in jobs to 2041

Professional, real estate, scientific & technical

Administrative & Support Services

Accommodation & food services

Information & communication

Health

Education

Shopping, personal admin, social media