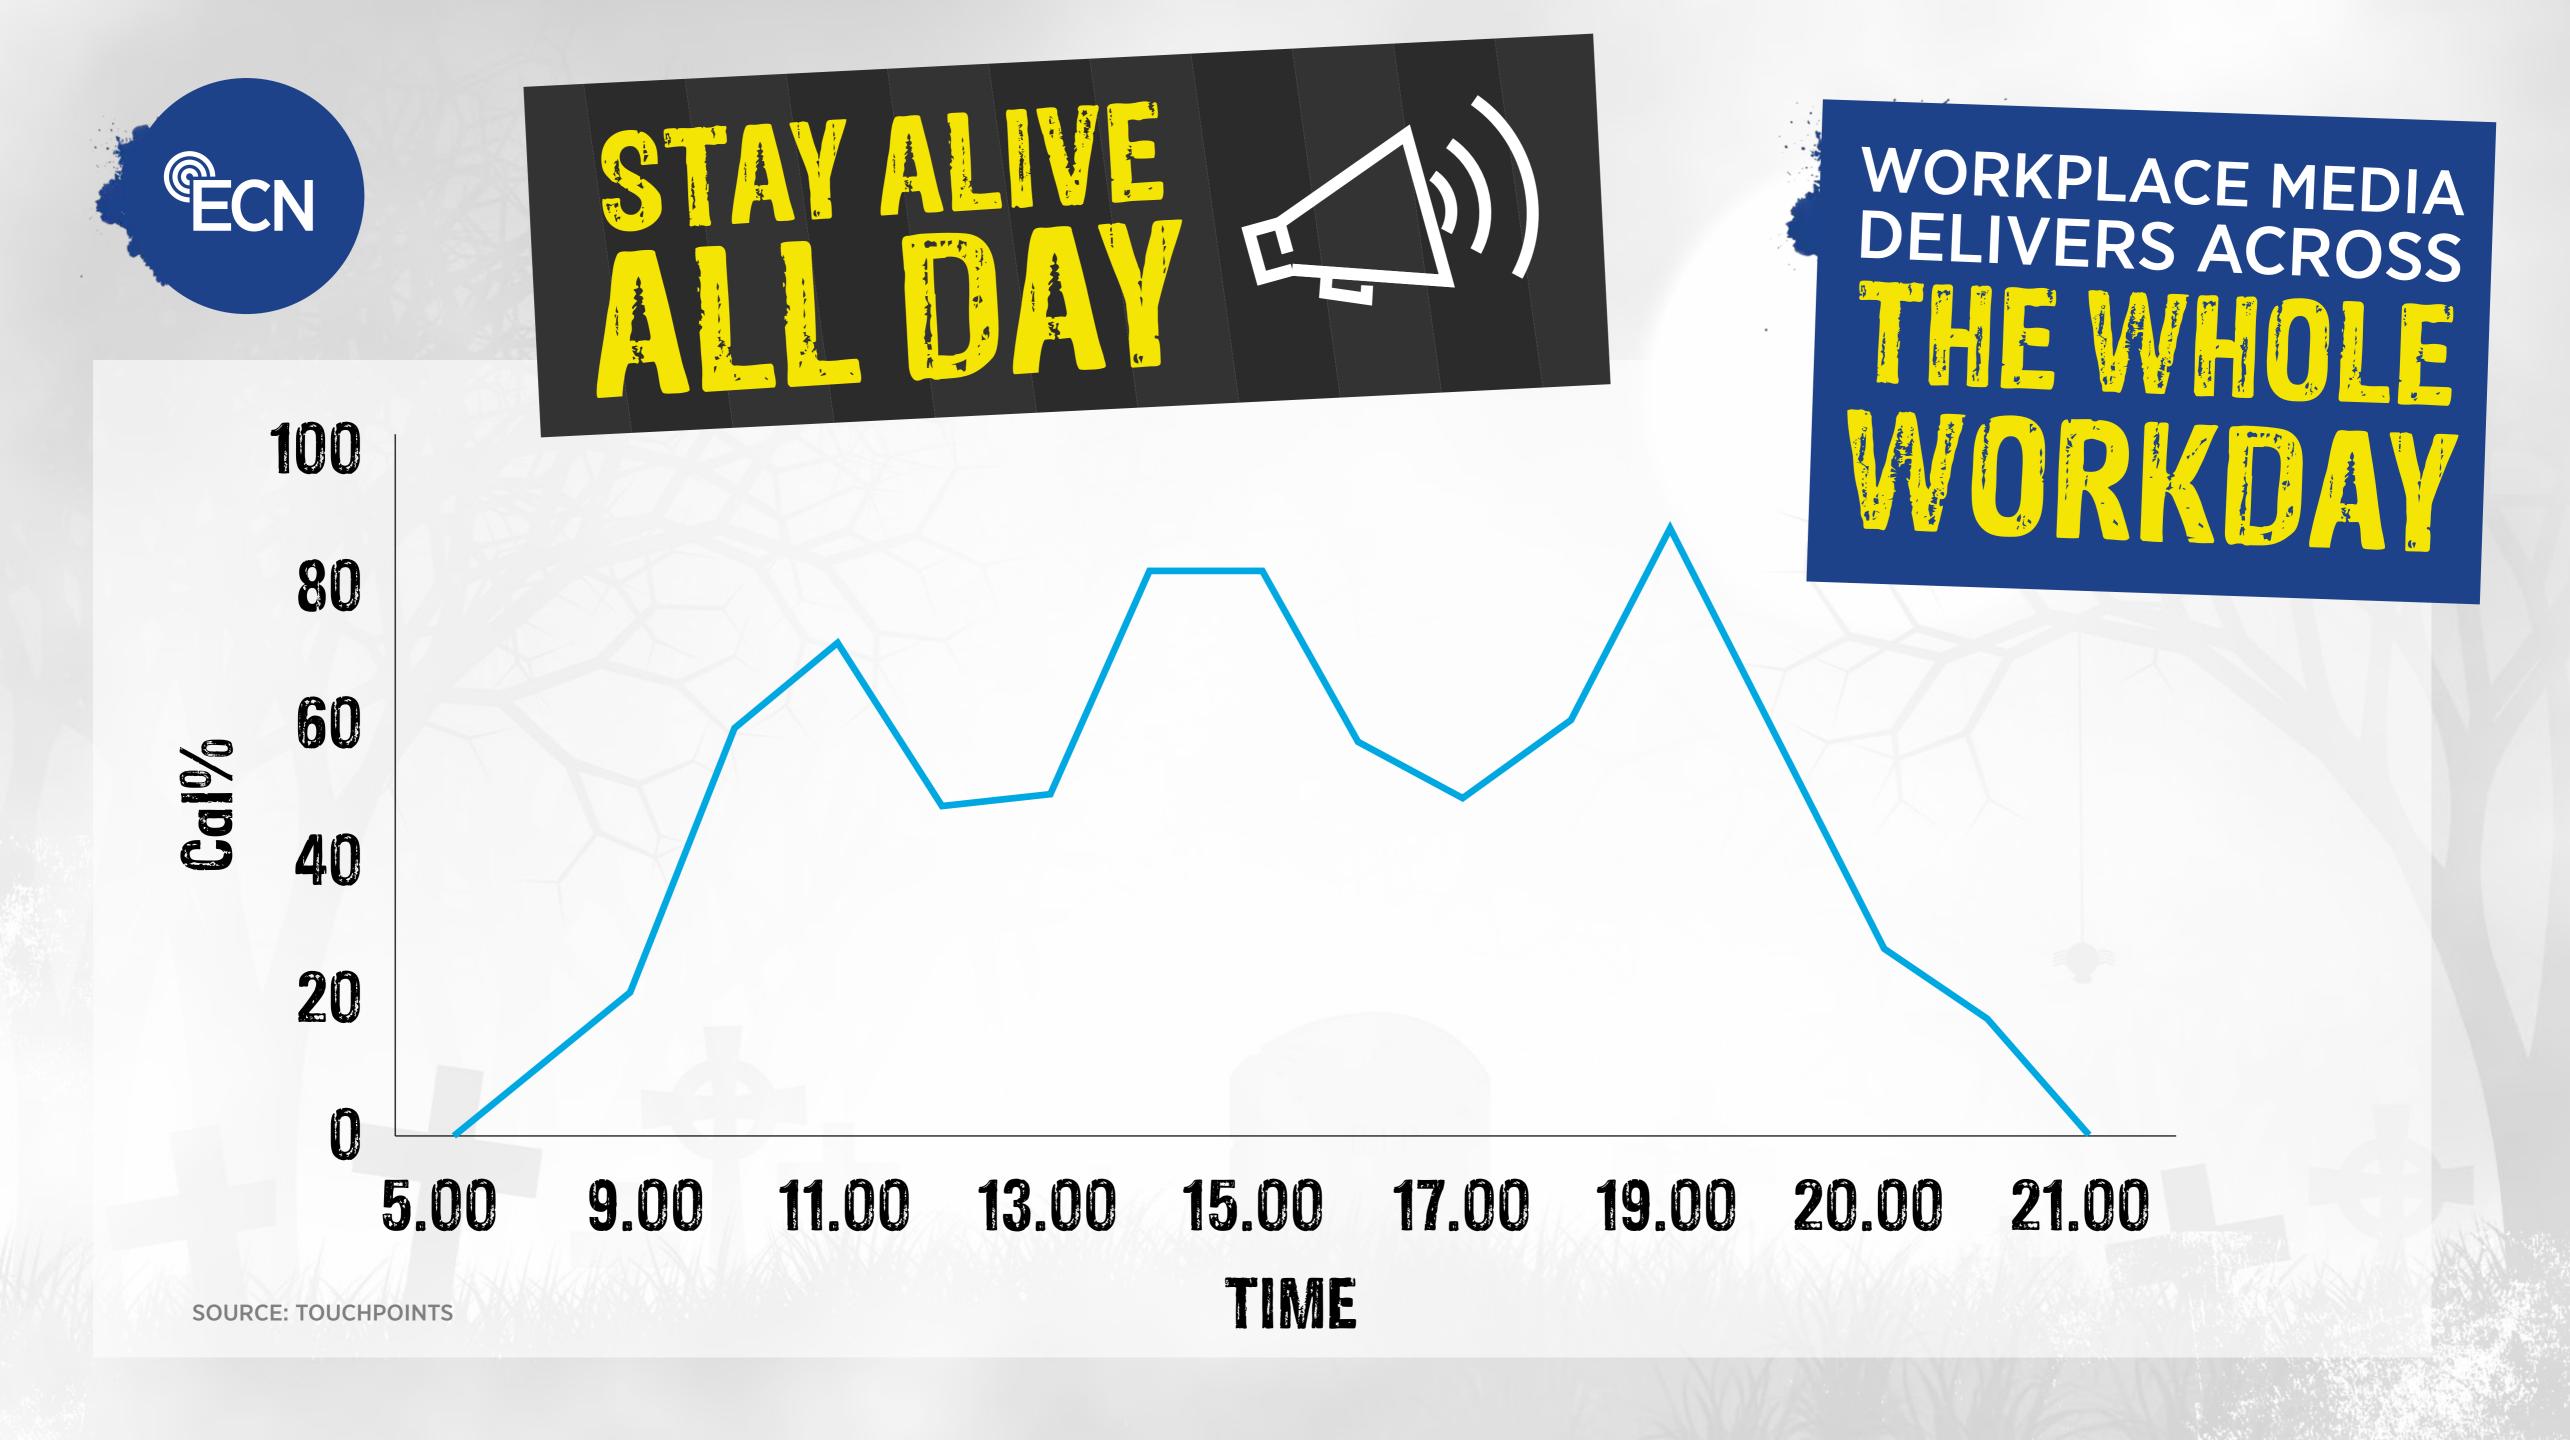

#### WHAT IS THE AUDIENCE DEADZONE?

The London office worker audience is exposed to a variety of media on their way to and from work, however, once they get to work, traditional mass media reach creating an audience DEADZONE for campaigns.

### LET'S LOOK AT A TYPICAL WORK DAY

# LOW OR NO MEDIA CONSUMPTION, CREATES AN AUDIENCE DEADZONE OUR COURT COUR

The audience is most engaged with Broadcast TV in the evening, after work hours.