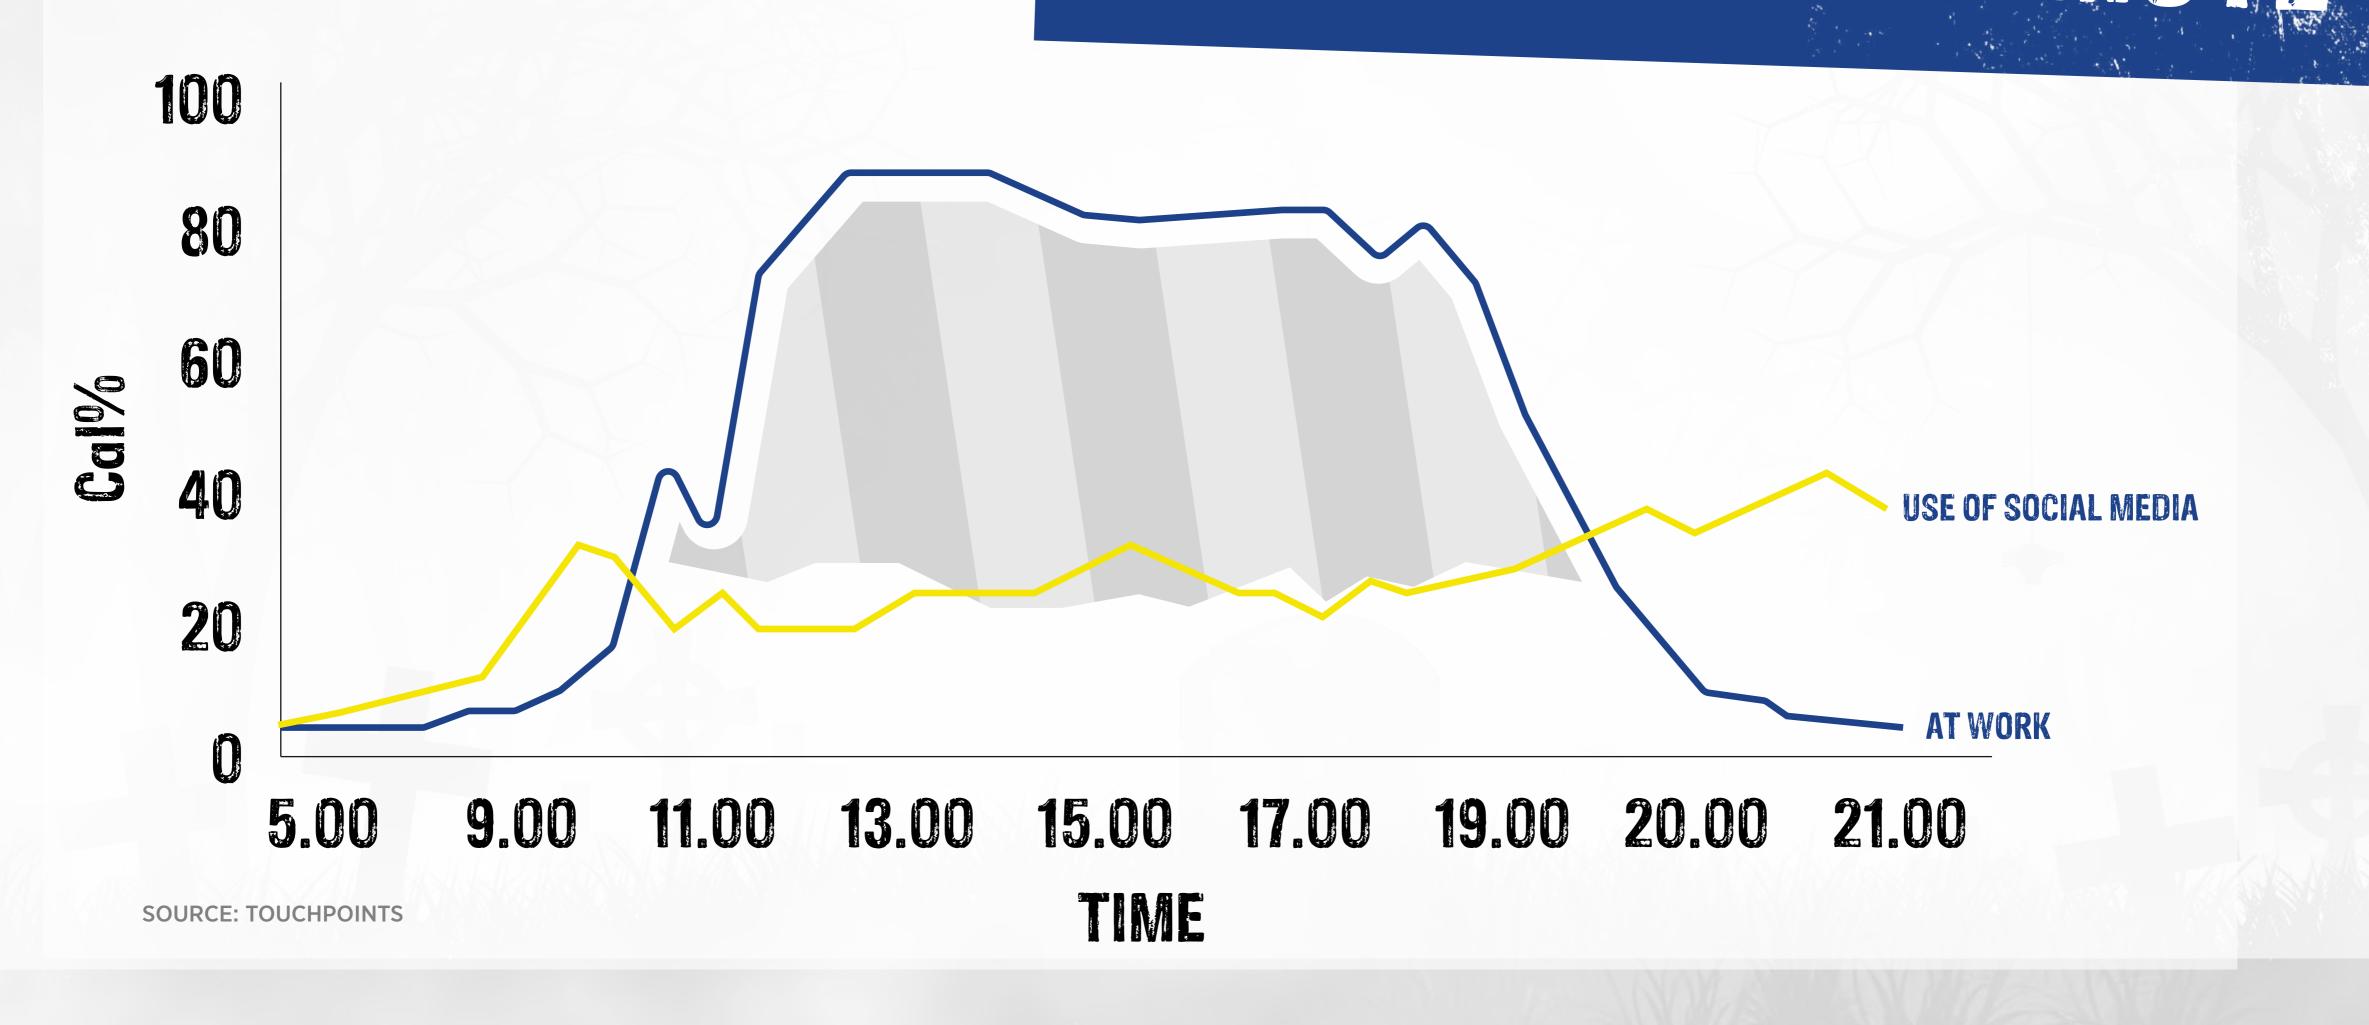

# LOW OR NO MEDIA CONSUMPTION, CREATES AN AUDIENCE DEADZONE OUR COURT COUR

The audience is most engaged with Broadcast TV in the evening, after work hours.

#### PRINT

Consumption is considerably low amongst the working audience. Slight engagement during commuting periods.

**SOURCE: TOUCHPOINTS** 