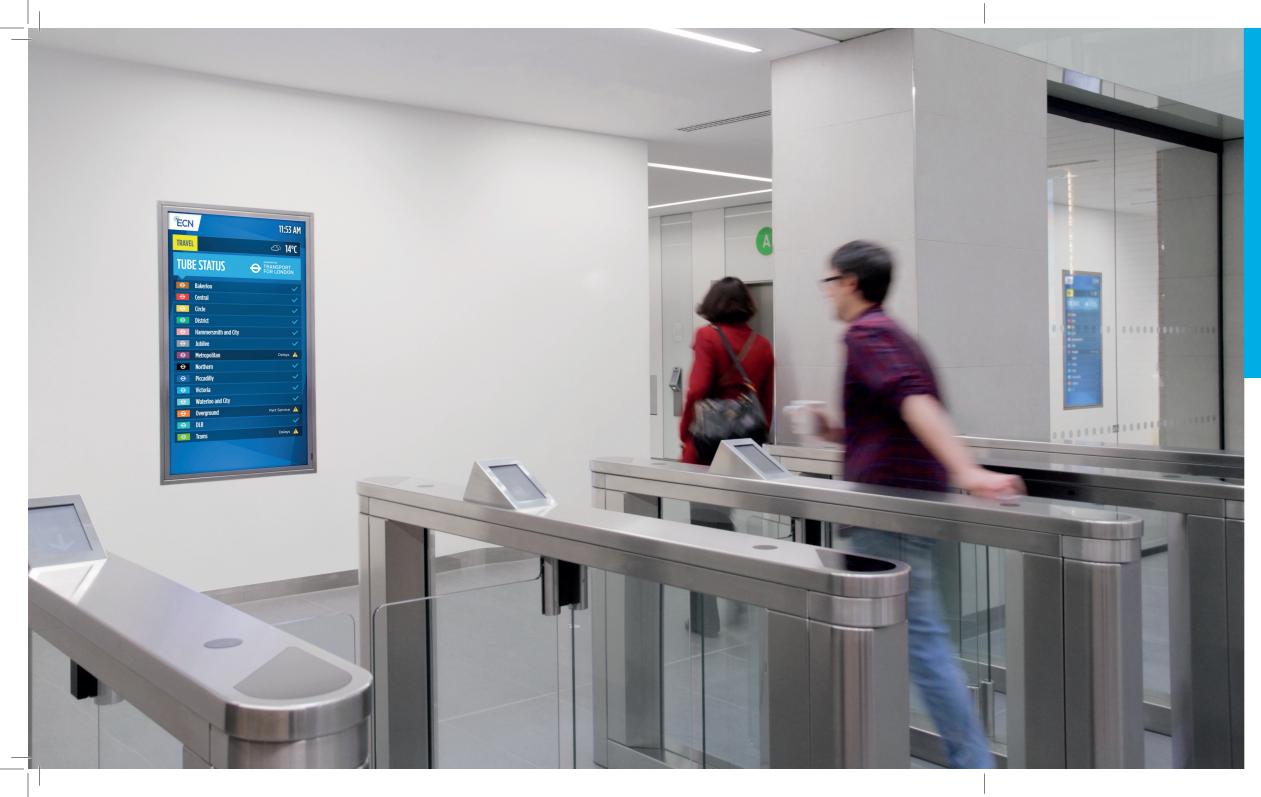

# UNITS AM

| TUBE STATUS           |              |
|-----------------------|--------------|
| Bakerioo              |              |
| Juncatory             | ~            |
| ⊖ (entral             |              |
|                       |              |
| Circle                | ~            |
| District              | ~            |
| Hammersmith and City  | $\checkmark$ |
| Jubilee               | $\checkmark$ |
| Hetropolitan Dela     | ws 🔺         |
| ⊖ Northern            |              |
| Piccadilly            | ~            |
| Victoria              |              |
| Waterloo and City     | ~            |
| Overground Part Servi |              |
|                       | ~            |
|                       | ws 🗚         |
|                       |              |
|                       |              |

# WALLMOUNTED UNITS

| <b>ECN</b> |            | 3:       | 20 PM |
|------------|------------|----------|-------|
| C          | 5 9        | 0        |       |
| DRY. (     | LEAR INTER | RVALS    |       |
| WEATHER    |            | <u>ک</u> | 9°C   |
| FORECAST   |            |          |       |
| WEDNESDAY  | Ç          | 10°C     | 3°C   |
| THURSDAY   | 8          | 8°C      | 2°C   |
| FRIDAY     | 2          | 9°C      | 6°C   |
| SATURDAY   | ے          | 10°C     | 4°C   |
|            |            |          |       |