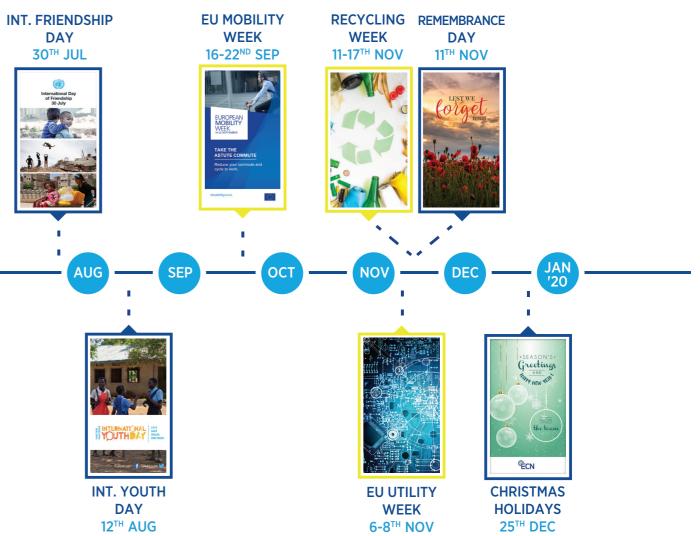

### **SELECT SEASONAL & SPECIAL EVENT CONTENT**

ECN Studio produces seasonal and special event content and this is available to all partners. We are also happy to adapt these templates to your specific requirements.