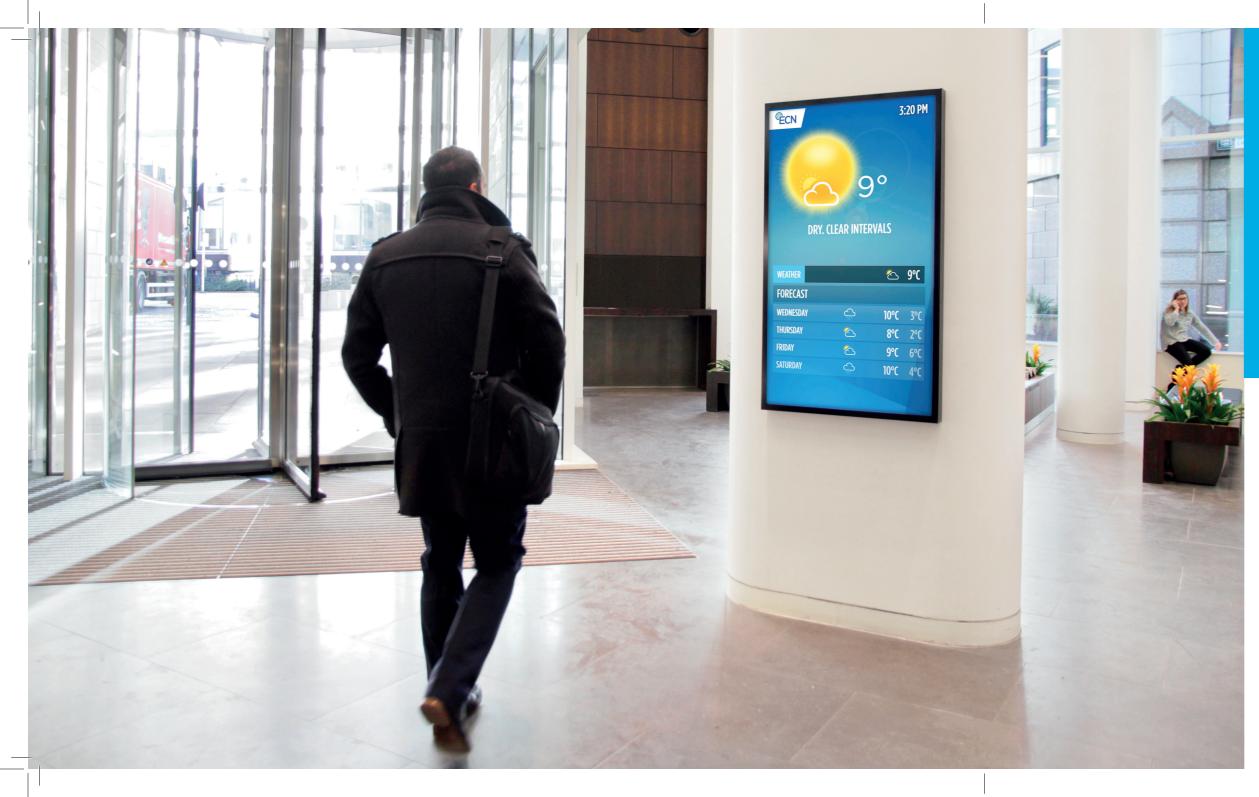

# WALLMOUNTED UNITS

| <b>ECN</b> |            | 3:       | 20 PM |
|------------|------------|----------|-------|
| C          | 5 9        | 0        |       |
| DRY. (     | LEAR INTER | RVALS    |       |
| WEATHER    |            | <u>ک</u> | 9°C   |
| FORECAST   |            |          |       |
| WEDNESDAY  | Ç          | 10°C     | 3°C   |
| THURSDAY   | 8          | 8°C      | 2°C   |
| FRIDAY     | 2          | 9°C      | 6°C   |
| SATURDAY   | ے          | 10°C     | 4°C   |
|            |            |          |       |