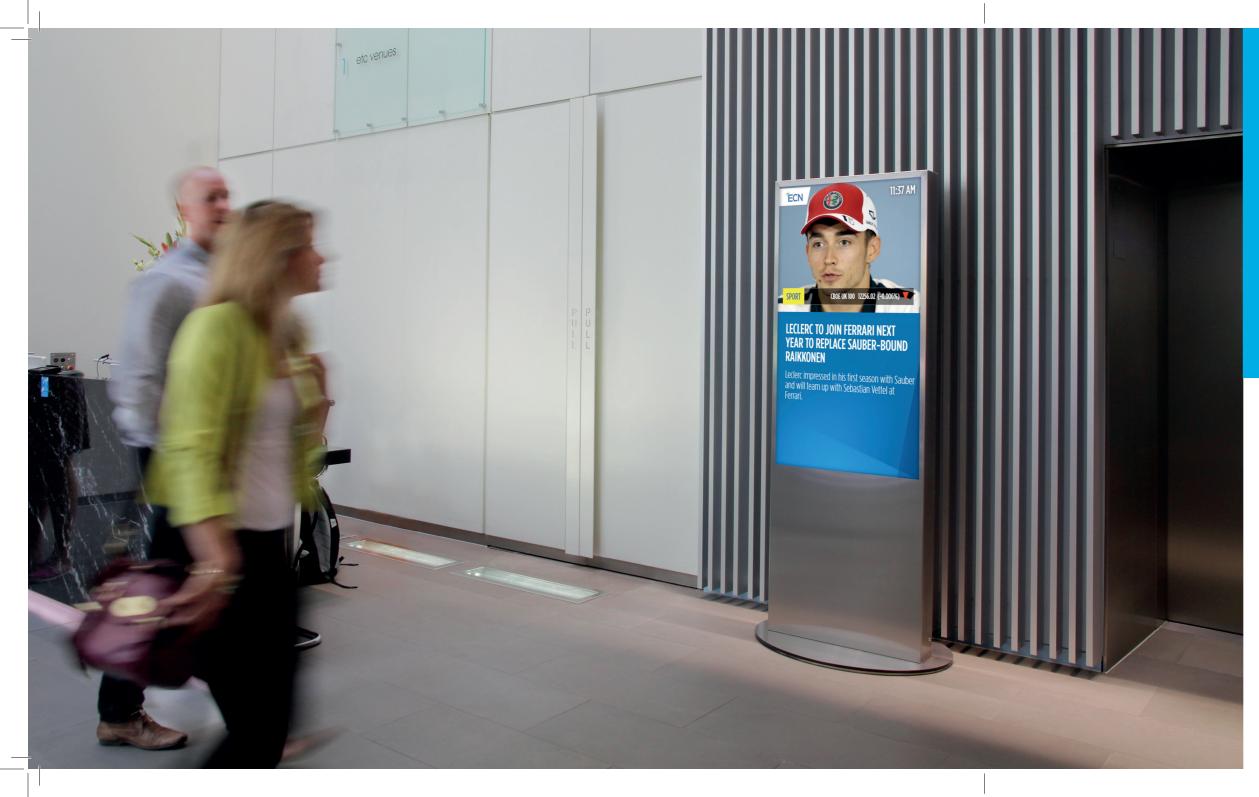

#### LECLERC TO JOIN FERRARI NEXT YEAR TO REPLACE SAUBER-BOUND RAIKKONEN

Leclerc impressed in his first season with Sauber and will team up with Sebastian Vettel at Ferrari.

Appropriate when a wall installation is not possible. We also provide half bases which minimise floor space. Below are the dimensions for our most popular display.