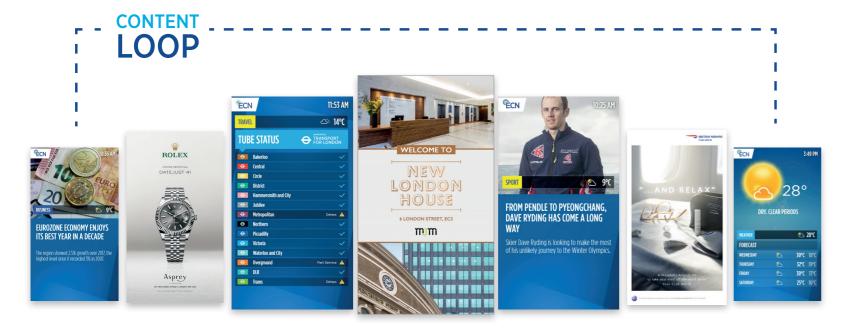

#### LATEST NATIONAL NEWS, FINANCE, SPORT, LOCAL TRAVEL & WEATHER.

11:53 AM ECN ∆ 14℃ ECN **TRAVEL** Conversed by TRANSPORT FOR LONDON TUBE STATUS ARKET INDEXES 22° ⊖ Bakerloo E Central BATS UK 100 0.006 % 😑 Circle DRY. CLEAR PERIODS CAC 40 0.879 % DISINES RATS 1260/ 6 Hammersmith and City 🗠 22°C ⊖ Jubilee FOOTBALL RUMOURS FROM 0.009 % FORECAST **INFLATION HITS 3.1% IN**  Metropolitan Delays 🛕 NOVEMBER, A NEAR SIX-YEAR THE MEDIA TUESDAY 22°C 1 ↔ Northern **19°C** 16 WEDNESDAY ➡ Piccadilly HIGH The Pierre-Emerick Aubameyang deadlock rumbles on, with Olivier Giroud said to be key to THURSDAY 21°C 15 👄 Victoria The increase in the cost of living means the Bank of England will have to write a letter of explanation to the Chancellor. the deal being finalised. → Waterloo and City Overground Part Service 🛕 Managers MACQUAR ⊖ DLR ⊖ Trams Delays 🛕 AXA Investment Managers You can also add your own branding to ECNlive content.