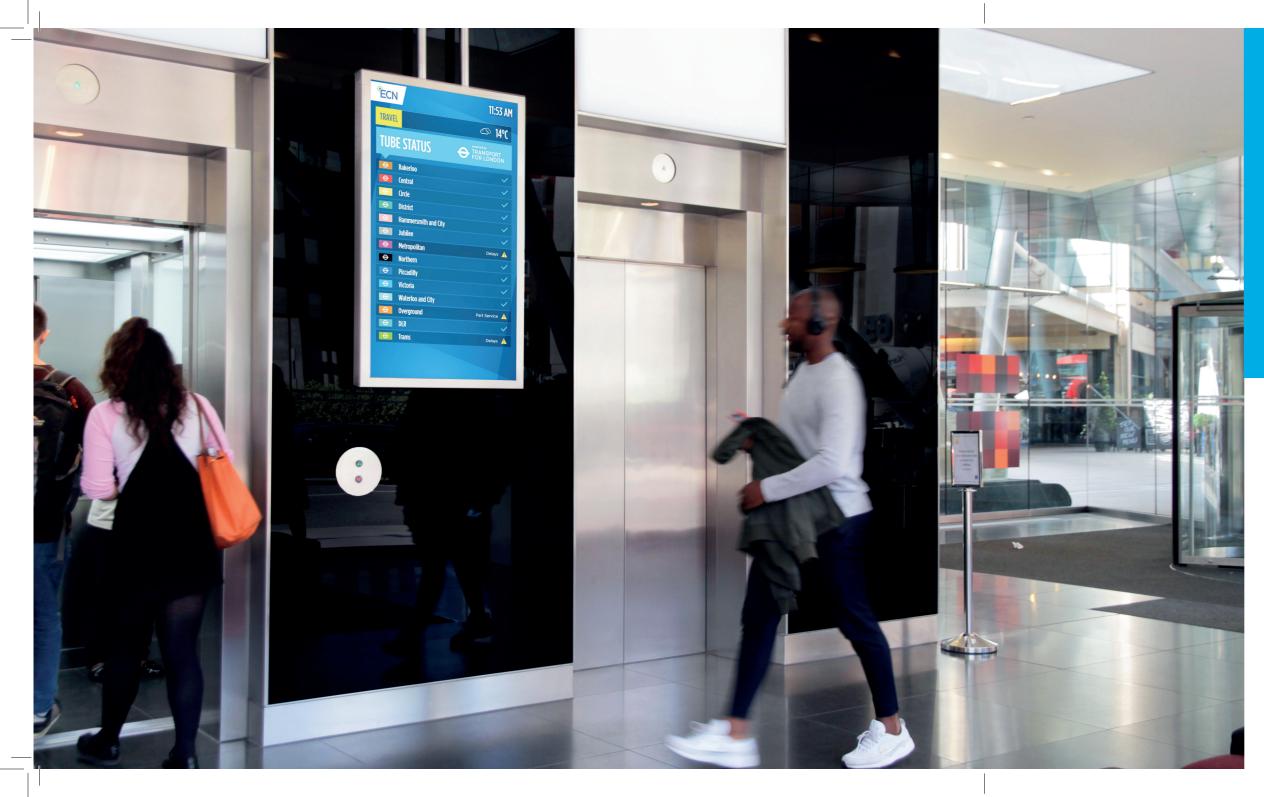

# UNITS AM

| TUBE STATUS           |              |
|-----------------------|--------------|
| Bakerioo              |              |
| Juncatory             | ~            |
| ⊖ (entral             |              |
|                       |              |
| Circle                | ~            |
| District              | ~            |
| Hammersmith and City  | $\checkmark$ |
| Jubilee               | $\checkmark$ |
| Hetropolitan Dela     | ws 🔺         |
| ⊖ Northern            |              |
| Piccadilly            | ~            |
| Victoria              |              |
| Waterloo and City     | ~            |
| Overground Part Servi |              |
|                       | ~            |
|                       | ws 🗚         |
|                       |              |
|                       |              |