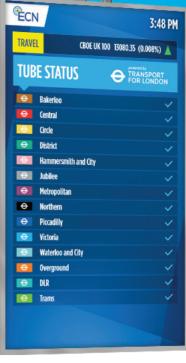

# UNITS AM

| TUBE STATUS           |              |
|-----------------------|--------------|
| Bakerioo              |              |
| Juncatory             | ~            |
| ⊖ (entral             |              |
|                       |              |
| Circle                | ~            |
| District              | ~            |
| Hammersmith and City  | $\checkmark$ |
| Jubilee               | $\checkmark$ |
| Hetropolitan Dela     | ws 🔺         |
| ⊖ Northern            |              |
| Piccadilly            | ~            |
| Victoria              |              |
| Waterloo and City     | ~            |
| Overground Part Servi |              |
|                       | ~            |
|                       | ws 🗚         |
|                       |              |
|                       |              |