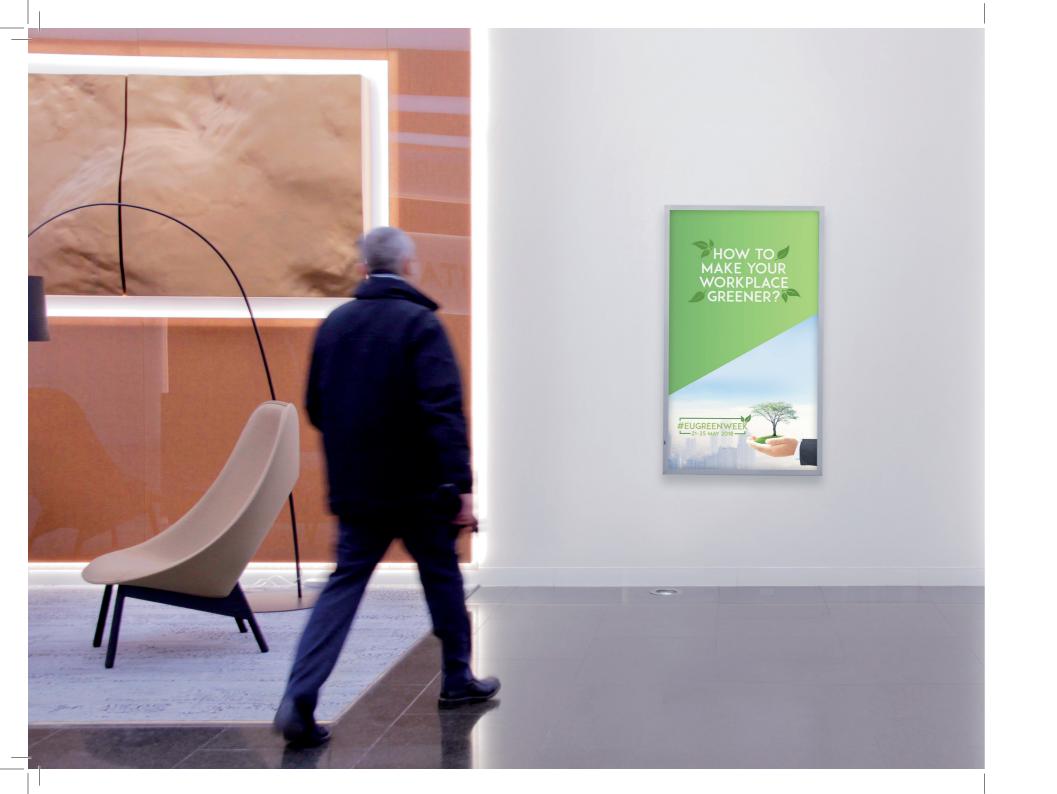

### **ECN** CASE STUDY **GREEN WEEK**

**#EUGREENWE** 

#### BACKGROUND

ECN Studio created 5 different creatives with a "green tip of the day" to celebrate Green Week, assist building management's initiatives towards a sustainable environment and help remind occupiers to think green. This content was offered to ECN partners as a value-added service.

#### RESULT

61 Buildings opted in to display content created for the Green Week which ran from the 21st - 25th May.