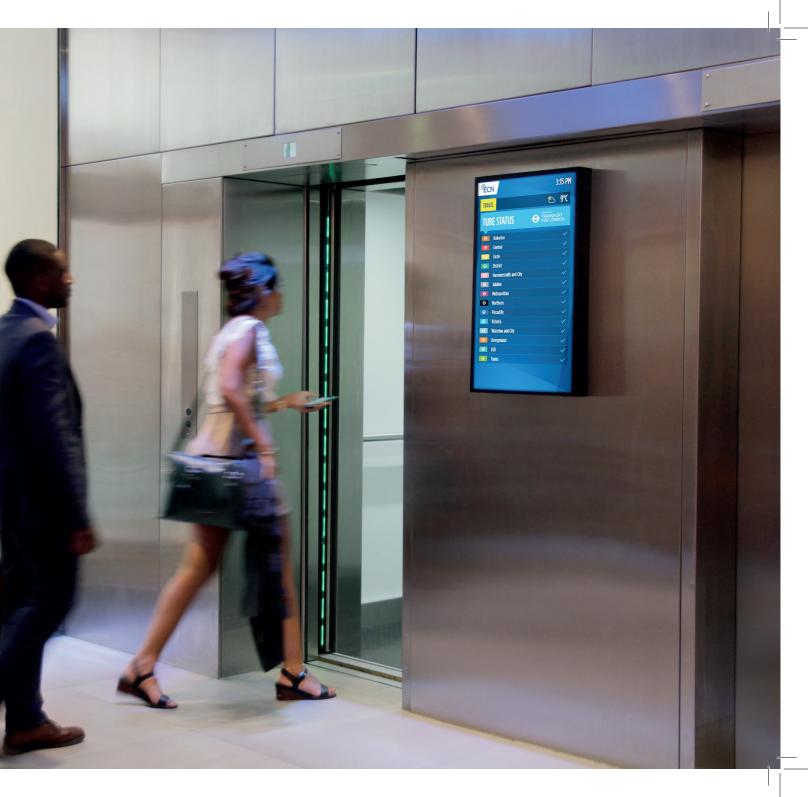

# GET YOUR BUILDING CONNECTED

3:49 PM 280°C DRY. CLEAR PERIODS NEAMER FORECASJ WEDNESDAY NEDNESDAY ASSOC 18°C THURSDAY ASSOC 17°C SATURDAY CSC 16°C

ECNLive is a managed digital network, which keeps your occupiers and visitors engaged with the latest national news, local weather, finance, travel, and internal building communication.

# UNITS AM

| TUBE STATUS           |              |
|-----------------------|--------------|
| Bakerioo              |              |
| Juncatory             | ~            |
| ⊖ (entral             |              |
|                       |              |
| Circle                | ~            |
| District              | ~            |
| Hammersmith and City  | $\checkmark$ |
| Jubilee               | $\checkmark$ |
| Hetropolitan Dela     | ws 🔺         |
| ⊖ Northern            |              |
| Piccadilly            | ~            |
| Victoria              |              |
| Waterloo and City     | ~            |
| Overground Part Servi |              |
|                       | ~            |
|                       | ws 🗚         |
|                       |              |
|                       |              |

# WALLMOUNTED UNITS

| <b>ECN</b> |            | 3:       | 20 PM |
|------------|------------|----------|-------|
| C          | 5 9        | 0        |       |
| DRY. (     | LEAR INTER | RVALS    |       |
| WEATHER    |            | <u>ک</u> | 9°C   |
| FORECAST   |            |          |       |
| WEDNESDAY  | Ç          | 10°C     | 3°C   |
| THURSDAY   | 8          | 8°C      | 2°C   |
| FRIDAY     | 2          | 9°C      | 6°C   |
| SATURDAY   | ے          | 10°C     | 4°C   |
|            |            |          |       |