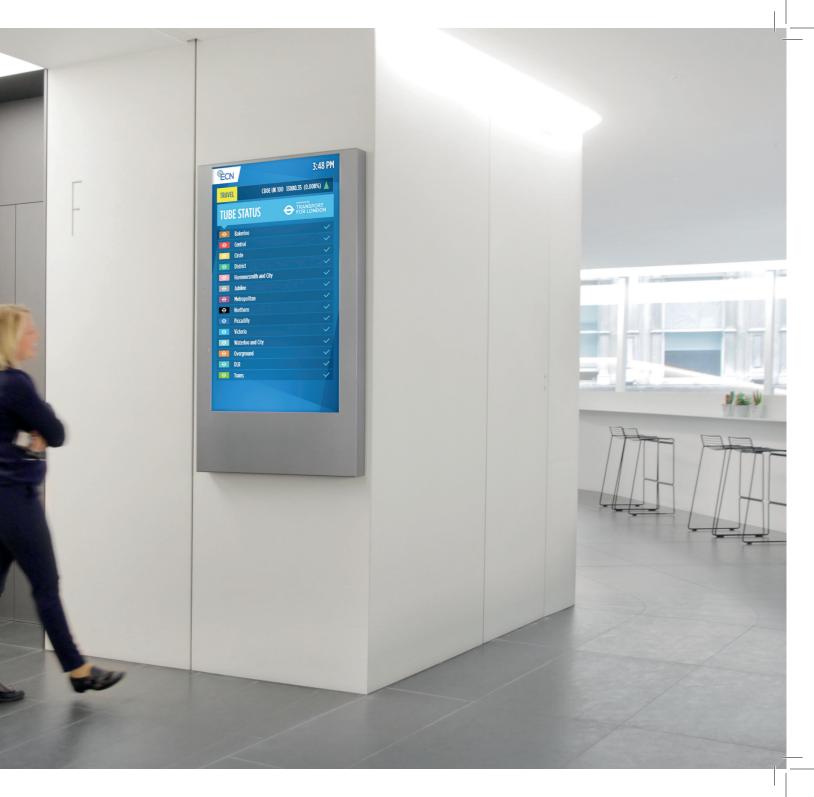

# WALLMOUNTED UNITS

| <b>ECN</b> |            | 3:       | 20 PM |
|------------|------------|----------|-------|
| C          | 5 9        | 0        |       |
| DRY. (     | LEAR INTER | RVALS    |       |
| WEATHER    |            | <u>ک</u> | 9°C   |
| FORECAST   |            |          |       |
| WEDNESDAY  | Ç          | 10°C     | 3°C   |
| THURSDAY   | 8          | 8°C      | 2°C   |
| FRIDAY     | 2          | 9°C      | 6°C   |
| SATURDAY   | ے          | 10°C     | 4°C   |
|            |            |          |       |

Provide an alternative solution if wall space is limited. Below are the dimensions for our most popular display.

Height 200cm

Depth 6.5cm

Width 74.1cm