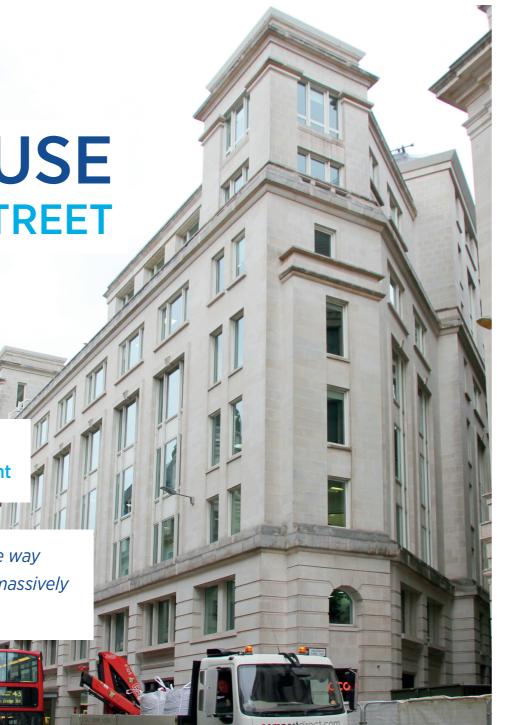

# CAPITAL HOUSE 85 KING WILLIAM STREET

NLA – **9500** Owner – **Deutsche Bank** Managing agent – **Savills** Install – **March, 2018** 

"The tenants are pleased with the outcome" - Nicholas Cochrane, Deutsche Asset management

"the ECN platform is great and has transformed the way the building communicates with its occupiers and massively improved the vibrancy of the lobby area"

- Bryan Darck, Savills

#### BRIEF

Savills wanted ECN to create a communication platform for use by the reception and building management teams in order to engage the occupiers across the 10 story building. In addition, the solution was required to make a visual impact improving the vibrancy and animation of the lobby area.

#### RESULT

The building now has a cutting edge, modern, digital communication platform incorporating 2 x 65 inch HD, that is cost neutral to them. The digitisation of the environment and the building management's ability to effectively communicate with every occupier using dynamic content has massively improved the occupier experience as well as the atmosphere in the lobby area.