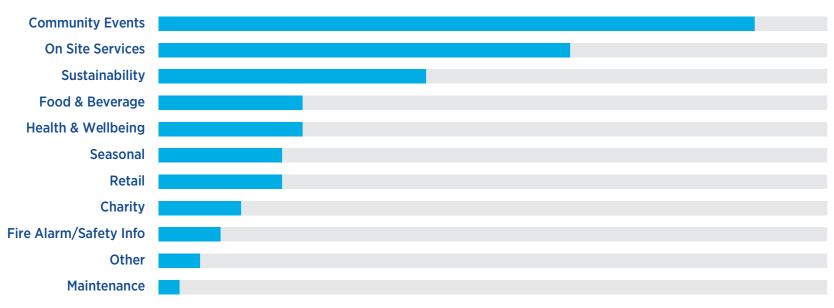

### **BUILDING** CONTENT TRENDS

London's most connected buildings are communicating in real-time about a range of customer initiatives including on site services, community events & sustainability. Here are the top building communication trends

Source – ECN CRM data 2018