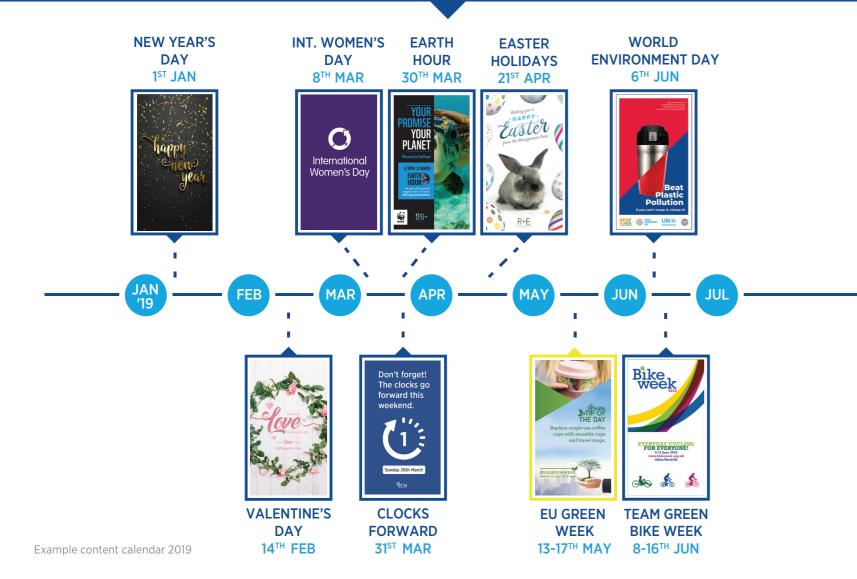

### **SELECT SEASONAL & SPECIAL EVENT CONTENT**

ECN Studio produces seasonal and special event content and this is available to all partners. We are also happy to adapt these templates to your specific requirements.